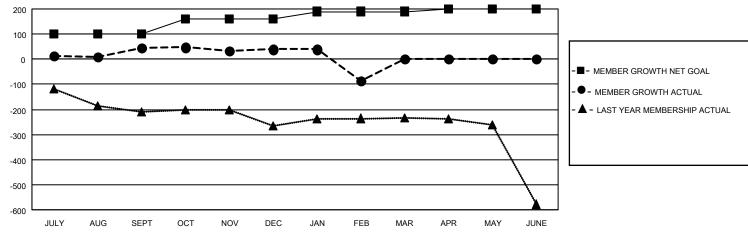

## GOALS AND ACTUAL MEMBERS CUMULATIVE

| DROPPED CLUBS: 9   |     | 30 CLUBS OF 84 ADDED 1 OR MORE | GENDER DISTRIBUTION                |                |       |
|--------------------|-----|--------------------------------|------------------------------------|----------------|-------|
|                    |     | NEW MEMBERS                    | MALE                               | 1,852 (64.89%) |       |
|                    |     |                                | FEMALE                             | 1,002 (35.11%) |       |
| DROPPED MEMBERS    |     |                                |                                    | , ,            |       |
| DECEASED           | 15  | CLICK HERE FOR CUMULATIVE      | TOTAL FAMILY UNIT MEMBERS          |                | 1,676 |
| CLUB CANCELLED 219 |     | MEMBERSHIP DATA                |                                    |                |       |
| OTHER              | 165 |                                | FAMILY MEMBERS PAYING HALF<br>DUES |                | 1,076 |
| TOTAL              | 399 |                                |                                    |                |       |

## MONTHLY MEMBERSHIP PROGRESS REPORT

LOCATION INDIA District 321C2 Results as of: 2/28/2021

| Clubs         |               |             |               | Members               |                        |                         |                                                    |  |
|---------------|---------------|-------------|---------------|-----------------------|------------------------|-------------------------|----------------------------------------------------|--|
|               | RESULTS FOR   | R 2020-2021 |               | RESULTS FOR 2020-2021 |                        |                         |                                                    |  |
| QUARTER       | NEW CLUB GOAL | NEW CLUBS   | DROPPED CLUBS | QUARTER MEMI          | BER GROWTH NET<br>GOAL | MEMBER GROWTH<br>ACTUAL | DROPPED<br>MEMBERS ACTUAL<br>(including transfers) |  |
| JULY/AUG/SEPT | 4             | 1           | 0             | JULY/AUG/SEPT         | 100                    | 104                     | 49                                                 |  |
| OCT/NOV/DEC   | 2             | 2           | 0             | OCT/NOV/DEC           | 60                     | 119                     | 122                                                |  |
| JAN/FEB/MAR   | 1             | 2           | 9             | JAN/FEB/MAR           | 30                     | 102                     | 228                                                |  |
| APR/MAY/JUNE  | 1             | 0           | 0             | APR/MAY/JUNE          | 10                     | 0                       | 0                                                  |  |