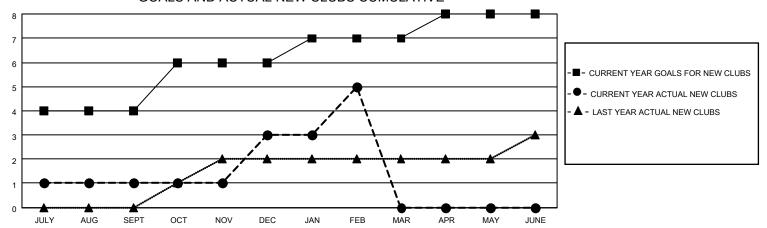

## GOALS AND ACTUAL NEW CLUBS CUMULATIVE

## MONTHLY MEMBERSHIP PROGRESS REPORT

LOCATION INDIA District 321C2 Results as of: 2/28/2021

| Clubs         |               |             |               | Members               |                        |                         |                                                    |  |
|---------------|---------------|-------------|---------------|-----------------------|------------------------|-------------------------|----------------------------------------------------|--|
|               | RESULTS FOR   | R 2020-2021 |               | RESULTS FOR 2020-2021 |                        |                         |                                                    |  |
| QUARTER       | NEW CLUB GOAL | NEW CLUBS   | DROPPED CLUBS | QUARTER MEMI          | BER GROWTH NET<br>GOAL | MEMBER GROWTH<br>ACTUAL | DROPPED<br>MEMBERS ACTUAL<br>(including transfers) |  |
| JULY/AUG/SEPT | 4             | 1           | 0             | JULY/AUG/SEPT         | 100                    | 104                     | 49                                                 |  |
| OCT/NOV/DEC   | 2             | 2           | 0             | OCT/NOV/DEC           | 60                     | 119                     | 122                                                |  |
| JAN/FEB/MAR   | 1             | 2           | 9             | JAN/FEB/MAR           | 30                     | 102                     | 228                                                |  |
| APR/MAY/JUNE  | 1             | 0           | 0             | APR/MAY/JUNE          | 10                     | 0                       | 0                                                  |  |